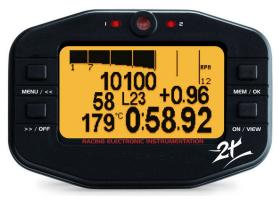

An excellent, low-cost starter system with expansion capability. Recommended for single-cylinder/junior applications.

The **SnoLITE**<sup>2</sup> is a compact, dash based system that is easy to install and easy to use. It features pixel-based graphical display with large, easy-to-read numbers, sharp, detailed histograms and on-dash replays. You can review your entire session on the display without downloading. Or, you can download detailed performance with the removable DataKey, for later analysis on your laptop/PC.

#### **Features**

RPM (inductive only)
2 Temperatures (EGT, H2O, CHT, etc.)
Temperature min-max alarm light
External Power
Automatic power on/off

RPM Shift Lights Lap Counter Lap Timer Beacon 1 MB Memory (3 hrs) Sample Rate 10 Hz